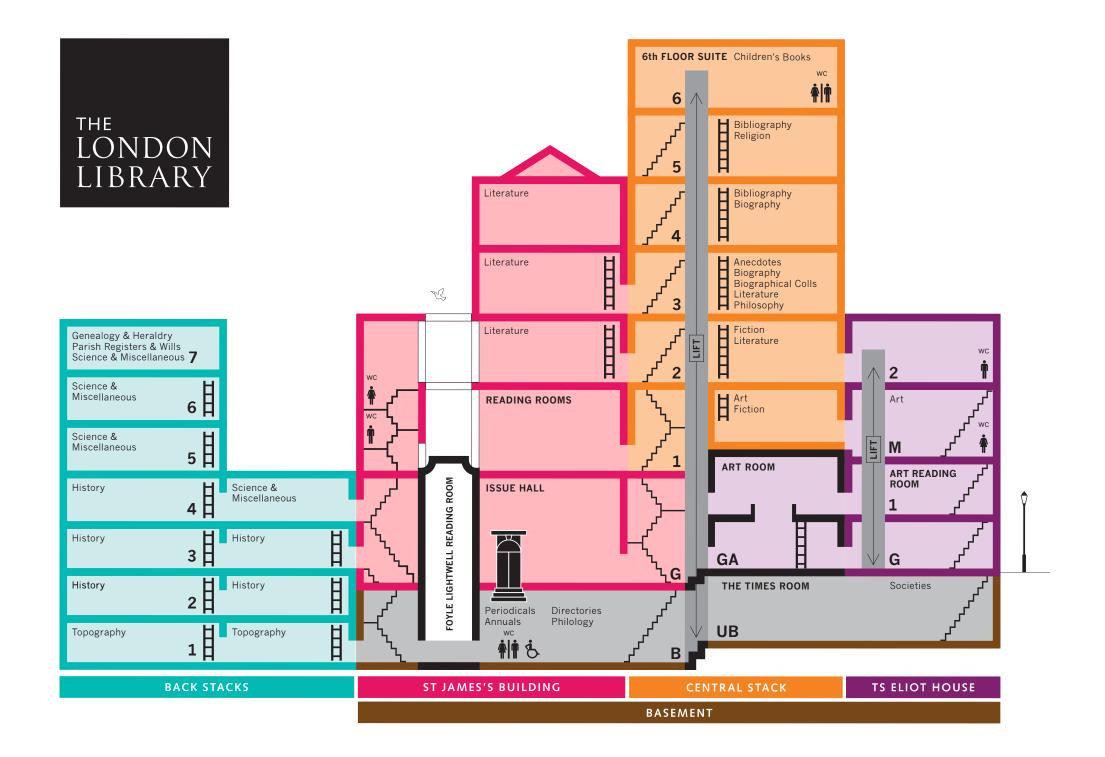

ANECDOTES

Central Stack, Floor 3

**ANNUALS** 

Basement, Floor B

ART

TS Eliot House, Floor M Central Stack, Floor M

ART 4to

Art Room, Floor GA & Gallery

ART small folio

Central Stack, Floor M

ART folio

(Enquire at Issue Desk)

**BIBLIOGRAPHY** 

Central Stack, Floor 4 & 5

BIOGRAPHY (A - Neh) BIOGRAPHY 4to & folio Central Stack, Floor 4

BIOGRAPHY (Nei - Z)

**BIOGRAPHICAL COLLECTIONS** 

Central Stack, Floor 3

CHILDREN'S BOOKS Central Stack, Floor 6

FICTION (A - R) FICTION 4to

Central Stack, Floor 2

FICTION (S - Z) Central Stack, Floor M

**GENEALOGY & HERALDRY** 

Back Stacks, Level 7

**GUIDE BOOKS** 

St James's Building, Issue Hall Gallery

**HISTORY** 

Back Stacks, Level 2, 3 & 4

HISTORY 4to & folio Back Stacks, Level 2

LITERATURE

Central Stack, Floor 2 & 3 St James's Building, Floor 2, 3 & 4

LITERATURE 4to

St James's Building, Floor 2 & 3

LITERATURE folio Central stack, Floor 2

PERIODICALS
Basement, Floor B

PHILOLOGY Basement, Floor B

PHILOSOPHY Central Stack, Floor 3

**RELIGION** 

Central Stack, Floor 5

RELIGION folio

(Enquire at Issue Desk)

SCIENCE & MISC.

Back Stacks, Level 4, 5, 6 & 7

**SOCIETIES** 

TS Eliot House, Floor UB

TOPOGRAPHY Back Stacks, Level 1

## Library Floor Plan

londonlibrary.co.uk